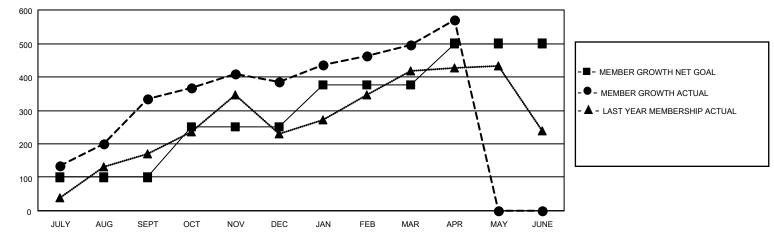

## LOCATION INDIA

District 317 D

Results as of: 4/30/2023

| Clubs                 |               |           |               | Members               |                        |                         |                                                    |
|-----------------------|---------------|-----------|---------------|-----------------------|------------------------|-------------------------|----------------------------------------------------|
| RESULTS FOR 2022-2023 |               |           |               | RESULTS FOR 2022-2023 |                        |                         |                                                    |
| QUARTER               | NEW CLUB GOAL | NEW CLUBS | DROPPED CLUBS | QUARTER MEMI          | BER GROWTH NET<br>GOAL | MEMBER GROWTH<br>ACTUAL | DROPPED<br>MEMBERS ACTUAL<br>(including transfers) |
| JULY/AUG/SEPT         | 5             | 8         | 1             | JULY/AUG/SEPT         | 100                    | 394                     | 47                                                 |
| OCT/NOV/DEC           | 2             | 3         | 0             | OCT/NOV/DEC           | 150                    | 174                     | 123                                                |
| JAN/FEB/MAR           | 3             | 1         | 2             | JAN/FEB/MAR           | 125                    | 206                     | 82                                                 |
| APR/MAY/JUNE          | 1             | 0         | 0             | APR/MAY/JUNE          | 125                    | 85                      | 9                                                  |