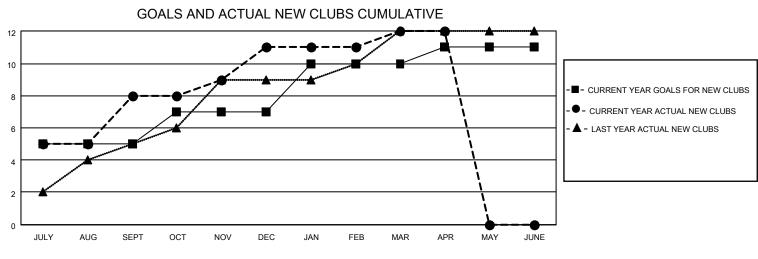

## LOCATION INDIA

District 317 D

Results as of: 4/30/2023

| Clubs                 |               |           |               | Members               |                        |                         |                                                    |
|-----------------------|---------------|-----------|---------------|-----------------------|------------------------|-------------------------|----------------------------------------------------|
| RESULTS FOR 2022-2023 |               |           |               | RESULTS FOR 2022-2023 |                        |                         |                                                    |
| QUARTER               | NEW CLUB GOAL | NEW CLUBS | DROPPED CLUBS | QUARTER MEMI          | BER GROWTH NET<br>GOAL | MEMBER GROWTH<br>ACTUAL | DROPPED<br>MEMBERS ACTUAL<br>(including transfers) |
| JULY/AUG/SEPT         | 5             | 8         | 1             | JULY/AUG/SEPT         | 100                    | 394                     | 47                                                 |
| OCT/NOV/DEC           | 2             | 3         | 0             | OCT/NOV/DEC           | 150                    | 174                     | 123                                                |
| JAN/FEB/MAR           | 3             | 1         | 2             | JAN/FEB/MAR           | 125                    | 206                     | 82                                                 |
| APR/MAY/JUNE          | 1             | 0         | 0             | APR/MAY/JUNE          | 125                    | 85                      | 9                                                  |